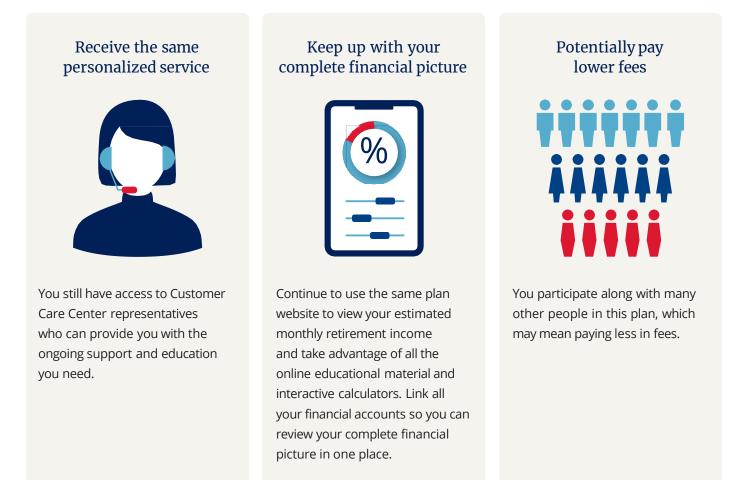

## Here's how we can keep helping you reach your goals

Thank you for trusting us with your retirement savings. Did you know that as your career and life change, you can keep your assets in the **Wisconsin NECA-IBEW Retirement Plan** and take advantage of the personalized service and resources we offer?<sup>1</sup>